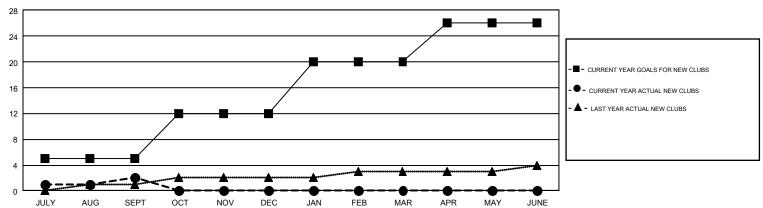

## GMT Constitutional Area 4, Group A

GMT: ANTTI FORSELL

REPORT DOES NOT INCLUDE CLUBS IN UNDISTRICTED AREAS.

| Clubs                 |               |           |               | Members               |                           |                         |                                                    |  |
|-----------------------|---------------|-----------|---------------|-----------------------|---------------------------|-------------------------|----------------------------------------------------|--|
| RESULTS FOR 2018-2019 |               |           |               | RESULTS FOR 2018-2019 |                           |                         |                                                    |  |
| QUARTER               | NEW CLUB GOAL | NEW CLUBS | DROPPED CLUBS | QUARTER               | MEMBER GROWTH NET<br>GOAL | MEMBER GROWTH<br>ACTUAL | DROPPED<br>MEMBERS ACTUAL<br>(including transfers) |  |
| JULY/AUG/SEPT         | 5             | 2         | 21            | JULY/AUG/SEPT         | 91                        | 494                     | 854                                                |  |
| OCT/NOV/DEC           | 7             | 0         | 0             | OCT/NOV/DEC           | 364                       | 0                       | 0                                                  |  |
| JAN/FEB/MAR           | 8             | 0         | 0             | JAN/FEB/MAR           | 422                       | 0                       | 0                                                  |  |
| APR/MAY/JUNE          | 6             | 0         | 0             | APR/MAY/JUNE          | 270                       | 0                       | 0                                                  |  |

## GOALS AND ACTUAL NEW CLUBS CUMULATIVE

| DROPPED CLUBS: 21  DROPPED MEMBERS |     | 247 CLUBS OF 2,194 ADDED 1 OR<br>MORE NEW MEMBERS | GENDER DISTRIBUTION  MALE 40,412 (78.41%)  FEMALE 11,126 (21.59%) |  |       |
|------------------------------------|-----|---------------------------------------------------|-------------------------------------------------------------------|--|-------|
| DECEASED                           | 138 | CLICK HERE FOR CUMULATIVE                         | TOTAL FAMILY UNIT MEMBERS                                         |  | 1,732 |
| CLUB CANCELLED 0 OTHER 712         |     | MEMBERSHIP DATA                                   | FAMILY MEMBERS PAYING HALF DUES                                   |  | 862   |
|                                    |     |                                                   |                                                                   |  | 002   |
| TOTAL                              | 850 |                                                   |                                                                   |  |       |