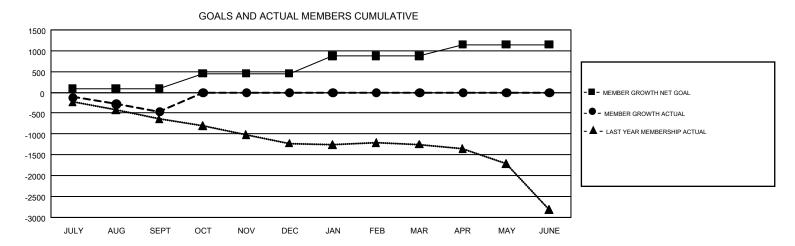

## GMT Constitutional Area 4, Group A

GMT: ANTTI FORSELL

REPORT DOES NOT INCLUDE CLUBS IN UNDISTRICTED AREAS.

| Clubs                 |               |           |               | Members               |                           |                         |                                                    |  |
|-----------------------|---------------|-----------|---------------|-----------------------|---------------------------|-------------------------|----------------------------------------------------|--|
| RESULTS FOR 2018-2019 |               |           |               | RESULTS FOR 2018-2019 |                           |                         |                                                    |  |
| QUARTER               | NEW CLUB GOAL | NEW CLUBS | DROPPED CLUBS | QUARTER               | MEMBER GROWTH NET<br>GOAL | MEMBER GROWTH<br>ACTUAL | DROPPED<br>MEMBERS ACTUAL<br>(including transfers) |  |
| JULY/AUG/SEPT         | 5             | 2         | 21            | JULY/AUG/SEPT         | 91                        | 494                     | 854                                                |  |
| OCT/NOV/DEC           | 7             | 0         | 0             | OCT/NOV/DEC           | 364                       | 0                       | 0                                                  |  |
| JAN/FEB/MAR           | 8             | 0         | 0             | JAN/FEB/MAR           | 422                       | 0                       | 0                                                  |  |
| APR/MAY/JUNE          | 6             | 0         | 0             | APR/MAY/JUNE          | 270                       | 0                       | 0                                                  |  |